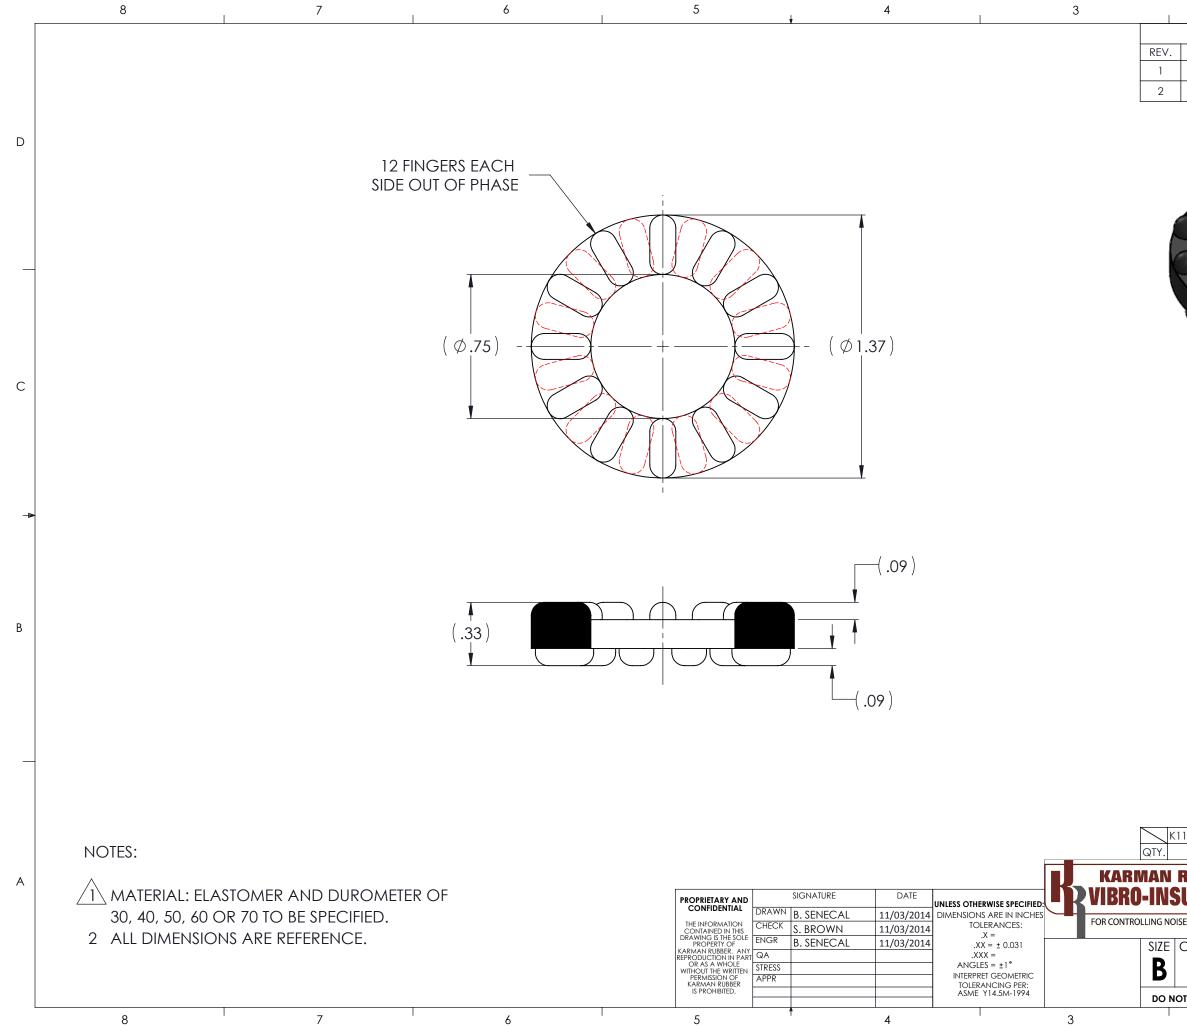

| 1  | 2                                                                                                                  |                                     | I     |            | 1         |   |
|----|--------------------------------------------------------------------------------------------------------------------|-------------------------------------|-------|------------|-----------|---|
|    | REVISIONS                                                                                                          |                                     |       |            |           |   |
| ٧. | DES                                                                                                                | CRIPTION                            |       | DATE       | APPROVED  |   |
|